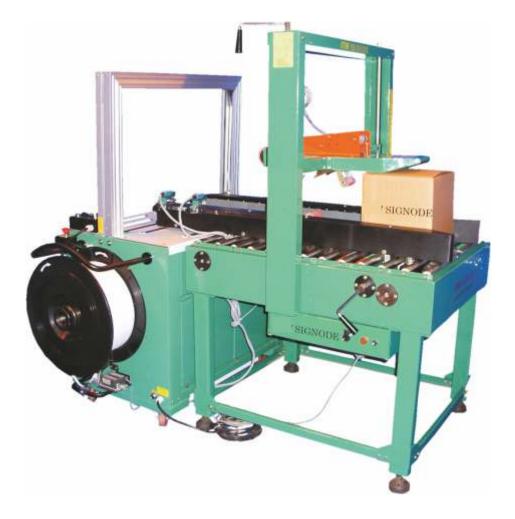

## **TAPING & STRAPPING SYSTEM**

An Economic Solution to Your Taping & Strapping needs

### **Features and Benefits**

Self Centering mechanism

Extended side drive holds cartons for better strapping

Logic Control through PLC

Elimination of powered roller conveyor between taping and strapping equipment improves throughput

Straps and tapes up to 8 cartons per minute

Zero, one or two straps can be applied

Machines can be used on line, stand alone or separately