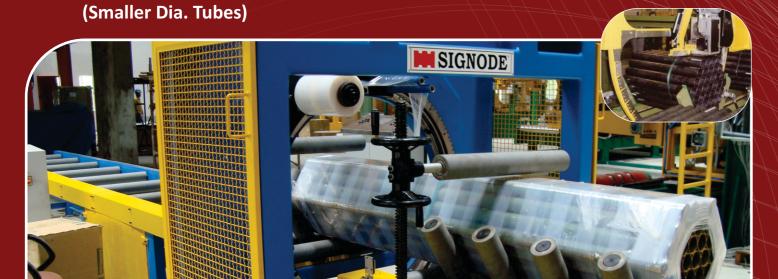

## >>> Scope of Automation

- Tubes are received online or offline
- Automatic hexagonal forming
- Polyester/Steel strapping
- Bundle wrapping
- Online weighment
- Label generator and applicator
- Bundle accumulation

# **Benefits**

- Bundle integrity
- Protection of tubes by wrapping
- Fully automated
- Branding them with customized tag
- Tracking of bundles from production to finished goods warehouse
- Freight cost reduction