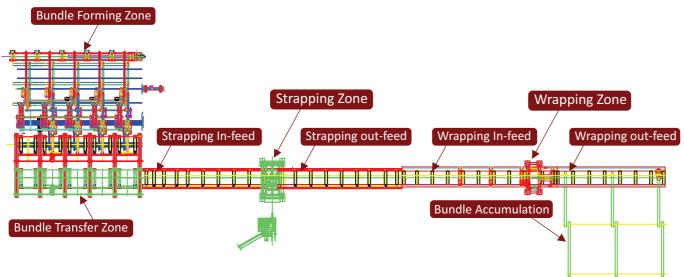

## >>> Scope of Automation

- Tubes are received online or offline
- Automatic hexagonal forming
- Polyester/Steel strapping
- Bundle wrapping
- Online weighment
- Label generator and applicator
- Bundle accumulation

# **Benefits**

- Bundle integrity
- Protection of tubes by wrapping
- Fully automated
- Branding them with customized tag
- Tracking of bundles from production to finished goods warehouse
- Freight cost reduction