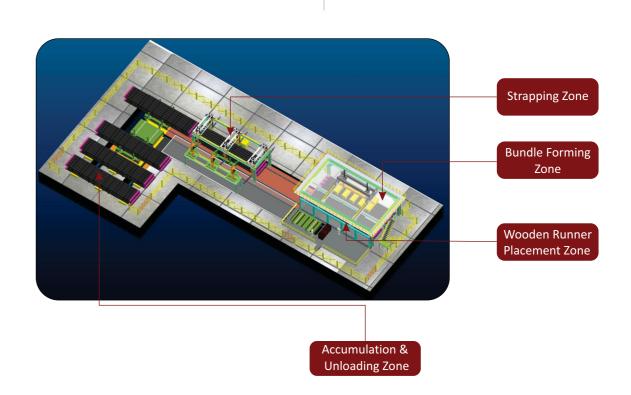

# Scope of Automation

- Tubes are received online or offline
- Automatic stack formation
- Polyester/Steel strapping
- Online weighment
- Label generator and applicator
- Bundle accumulation

#### **Benefits**

- Bundle integrity
- Fully automated
- Branding with customized tag
- Tracking of bundles from production to finished goods warehouse
- Freight cost reduction