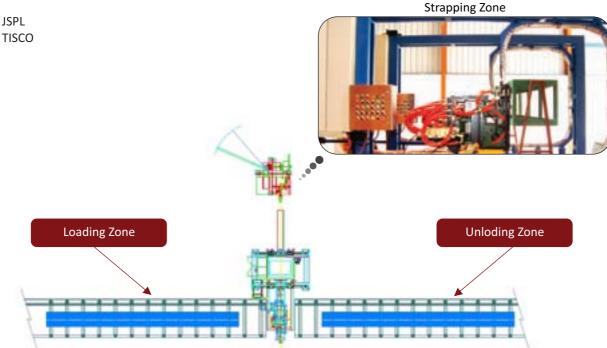

## >>> Scope of Automation

- Input from pile forming system to packing line conveyor
- Online pile weighing
- Compacting
- Strapping with (or) without tag application
- Exit conveyors
- Bundle accumulation

## **Benefits**

- Bundle integrity and identification
- Improved productivity and safety in forming and handling bundles
- Operator-less and error-free strapping and label printing
- **Branding**
- Tracking of bundles from production to finished goods warehouse
- Integrated with crane automation

## >>> Our Installations at...

**JSPL** 