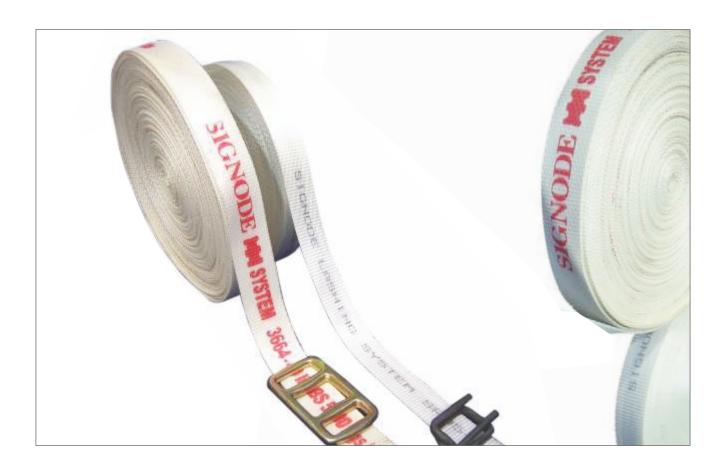

# TEXLASH

Signode's one-way lashing system for in-transit product safety

### Advantages

Texlash is Signode's one-way lashing system made of heavy duty polyester textile fibers.

- High strength
- High elasticity excellent elongation and retained tension
- Very high shock absorbance and recovery
- Wide range of operative temperatures  $(-40^{\circ}\text{C to} + 75^{\circ}\text{C})$
- High resistance to UV radiation; can work in all weather conditions
- Safe on product no indentation or rusting
- Safe to use operators do not require protective gloves / eye glasses
- Lighter than steel; fast and easy to apply in limited space
- Can be re-tensioned facilitates in-transit inspection

### **Specifications**

| Strap                               |             |                    |                |             |
|-------------------------------------|-------------|--------------------|----------------|-------------|
| Description                         | Part Number | Break Load (Kg)    | Thickness (mm) | Meters/Pack |
| 32mm                                | SR 95/32    | 2000               | 1.2            | 250         |
| 40mm                                | 3664/40     | 5000               | 2              | 200         |
| Dimension tolerance = +/- 1mm width |             |                    |                |             |
| Buckle                              |             |                    |                |             |
| Description                         | Part Number | Wire Diameter (mm) | Pieces / Box   |             |
| 32mm                                | BHDF-32     | 7                  | 250            |             |
| 40mm                                | OWB4040     | 10                 | 50             |             |
| 40mm Hook                           | WH5050NS    | 11                 | 50             |             |