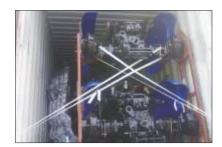

# TEXLASH

Signode's one-way lashing system for in-transit product safety

### Advantages

Texlash is Signode's one-way lashing system made of heavy duty polyester textile fibers.

- High strength
- High elasticity excellent elongation and retained tension
- Very high shock absorbance and recovery
- Wide range of operative temperatures  $(-40^{\circ}\text{C to} + 75^{\circ}\text{C})$
- High resistance to UV radiation; can work in all weather conditions
- Safe on product no indentation or rusting
- Safe to use operators do not require protective gloves / eye glasses
- Lighter than steel; fast and easy to apply in limited space
- Can be re-tensioned facilitates in-transit inspection