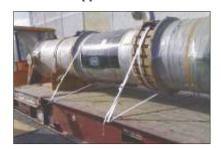

# TEXLASH

Signode's one-way lashing system for in-transit product safety

Signode's one-way lashing system for in-transit product safety