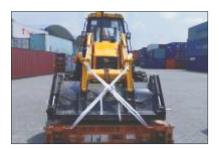

# TEXLASH

Signode's one-way lashing system for in-transit product safety

### Advantages

Texlash is Signode's one-way lashing system made of heavy duty polyester textile fibers.

- High strength
- High elasticity excellent elongation and retained tension
- Very high shock absorbance and recovery
- Wide range of operative temperatures  $(-40^{\circ}\text{C to} + 75^{\circ}\text{C})$
- High resistance to UV radiation; can work in all weather conditions
- Safe on product no indentation or rusting
- Safe to use operators do not require protective gloves / eye glasses
- Lighter than steel; fast and easy to apply in limited space
- Can be re-tensioned facilitates in-transit inspection