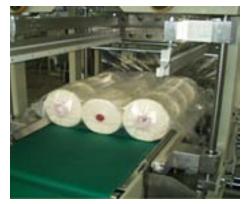

## **Textile Automation Solutions**

Bobbin undoffer

Bobbin storage

**Bobbin ID Labeler** 

Bobbin wrapper

Single bobbin palletizer

Layer wise bobbin palletizer

Signode in India with over two decades of experience in developing packaging solutions, has designed and indigenously developed the Automated Packaging Line for Yarn Packaging and Handling.

## Take advantage of Automation Technology

Single Source for Yarn Packaging and Handling solutions.

Bobbin undoffer Bobbin Storage

World class Business Process.

SIGNODE: Your Link to

Weighing and Wrapping Label Application