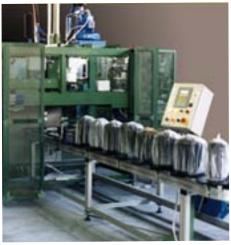

## **Textile Automation Solutions**

Bobbin undoffer

Bobbin storage

**Bobbin ID Labeler** 

Bobbin wrapper

Single bobbin palletizer

Layer wise bobbin palletizer

Signode in India with over two decades of experience in developing packaging solutions, has designed and indigenously developed the Automated Packaging Line for Yarn Packaging and Handling.

## Take advantage of Automation Technology

Single Source for Yarn Packaging and Handling solutions.

Bobbin undoffer Bobbin Storage

World class Business Process.

SIGNODE: Your Link to

Weighing and Wrapping Label Application