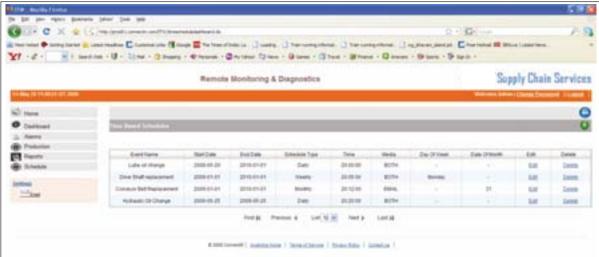

#### Reports

Signode Smart Connect's reporting feature presents the Key Performance Indicators in report formats on daily/weekly/monthly basis based on criteria that can be pre-decided or set by the end user.

#### **Key Performance Indicators Monitoring**

- Machine cycle time
- Machine availability Maintenance
- Downtime
- performance

• Rejection

- Utilization
- Product performance
- Meantime between failures (MTBF)
- Overall Equipment
- Maintenance performance Effectiveness (OEE)
- Throughput
- Bottleneck identification
- Production and shift performance