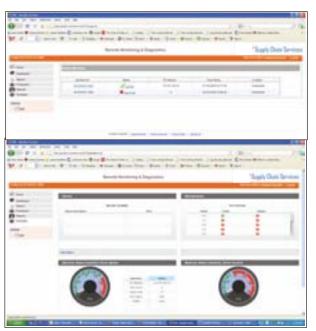

## Concept

Signode Smart Connect tracks equipment performance and enables remote troubleshooting. Such equipments are a part of the typical packaging lines that Signode installs and commissions at client sites. The overall performance measurement is based on certain critical operating parameters. Information regarding equipment performance is captured by the PLC which sends the information to Signode Smart Connect via an interface. This system then indicates the performance numerically or graphically. Reporting is also a part of this system which is based on criteria set by the user or pre determined.

#### Reports

Signode Smart Connect's reporting feature presents the Key Performance Indicators in report formats on daily/weekly/monthly basis based on criteria that can be pre-decided or set by the end user.

#### **Key Performance Indicators Monitoring**

- Machine cycle time
- Machine availability Maintenance
- Downtime
- performance

• Rejection

- Utilization
- Product performance
- Meantime between failures (MTBF)
- Overall Equipment
- Maintenance performance Effectiveness (OEE)
- Throughput
- Bottleneck identification
- Production and shift performance