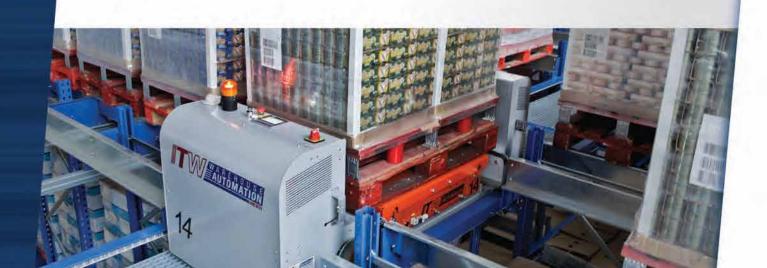

StorFast's ultra high density AS/RS solutions offer some of the highest density storage and retrieval systems in the industry.

- Cart-based solution offers higher throughputs and greater flexibility
- Maximum storage capacity with highest throughput in smallest footprint
- Minimal facility modification required, ideal for existing brownfield facilities
- Modular system allows for expansion as capacity requirements and SKUs increase

## Why cart-based AS/RS?

Cart-based solutions offer higher density and higher throughput than traditional crane based systems. The systems are extremely flexible and are able to follow the contours of existing buildings, often eliminating the need for new construction. Carts operate on each level of the system and may even change levels, thus they have built-in redundancy, resulting in greater efficiency.