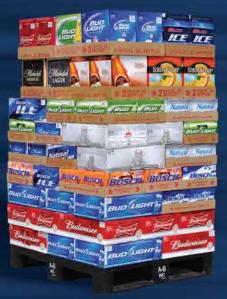

### About VPS

Vertique's industry-leading Pallet Building Software (VPS) is proven, flexible and scalable. VPS integrates to all known rout accounting and Warehouse Management Software (WMS). In Addition, VPS offers web-based, real-time video viewing which enables time-saving remote troubleshooting. ITW Warehouse Automation helps its clients meet their most pressing warehousing and distribution challenges by: