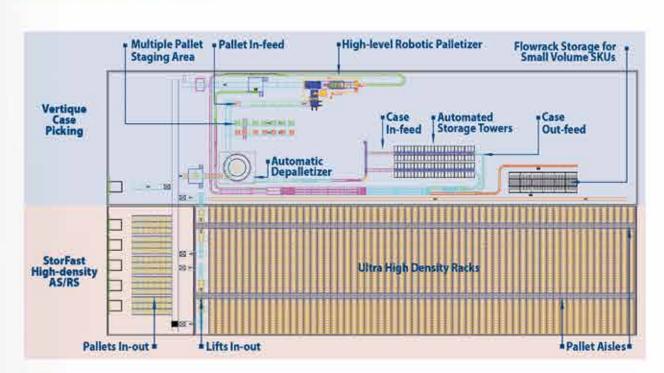

# Vertique supplies the most proven, accurate and dependable case picking and order fulfillment solution on the market today.

- Scalable picking solutions from manual to fully automated
- Space-saving vertical storage towers
- Mixing Center...our secret to success
- Accurate case picking to 99.98%
- Proven... Over 20 systems installed in a variety of markets
- Industry-leading VPS software

StorFast's ultra high density AS/RS solutions offer some of the highest density storage and retrieval systems in the industry.

- Cart-based solution offers higher throughputs and greater flexibility
- Maximum storage capacity with highest throughput in smallest footprint
- Minimal facility modification required, ideal for existing brownfield facilities
- Modular system allows for expansion as capacity requirements and SKUs increase

## Why cart-based AS/RS?

Cart-based solutions offer higher density and higher throughput than traditional crane based systems. The systems are extremely flexible and are able to follow the contours of existing buildings, often eliminating the need for new construction. Carts operate on each level of the system and may even change levels, thus they have built-in redundancy, resulting in greater efficiency.