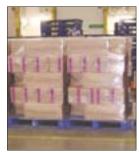

MIMALITE™ wrapping is the best method to stabilize mixed load pallet.

MIMALITE™ with Girotec machine is highly suitable for scattered packaging.

 $\begin{array}{c} \text{MIMALITE}^{\,\scriptscriptstyle{\mathsf{TM}}} \text{ gives perfect} \\ \text{protection for palletized load.} \end{array}$ 

 $MIMALITE^{\mathsf{TM}}$  provides a tight export-worthy pack.