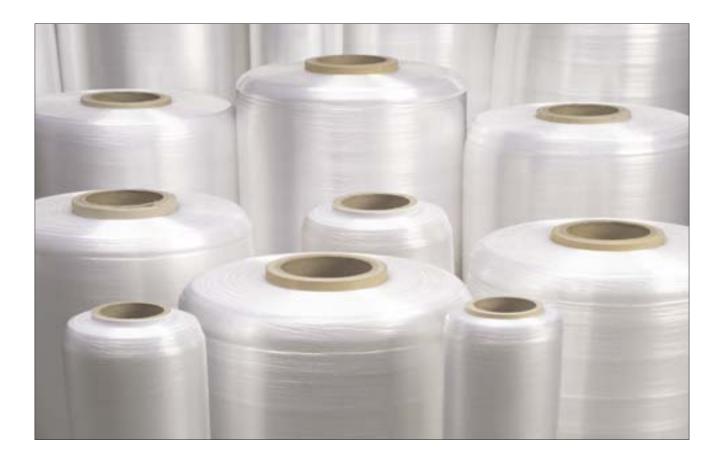

#### **Features**

MIMALITE $^{\text{IM}}$  Oriented Wrapping Film is the ideal solution for ensuring stability of palletized and unitized loads and facilitating safer loading, transportation and unloading.

- User friendly Light rolls accentuate the work security and improve the packaging
- Reliable Secure and controlled wrapping decreases the risk of accidents and damage, not only to the load itself, but also to the people and equipment involved in the supply chain
- Safe and Protective 100% slip on the outside surface facilitates the process of loading and unloading the pallets
- $\bullet$  Environment friendly MIMALITE  $^{\text{\tiny TM}}$  is 100% recyclable. Packaging waste can be reduced up to 60%
- Consistency Regardless of the operator or the wrapping machine, this concept guarantees a constant wrapping quality and cost-optimized pallet security
- $\bullet \quad \textbf{Less Inventory -} \textbf{The extensive roll length reduces the stock surface need} \\$
- Cost effective The innovative wrapping reduces quantity of wrap required; a significant reduction in the wrapping cost