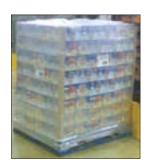

MIMALITE™ wrapping is the best method to stabilize mixed load pallet.

MIMALITE™ with Girotec machine is highly suitable for scattered packaging.

 $\begin{array}{c} \text{MIMALITE}^{\,\scriptscriptstyle{\mathsf{TM}}} \text{ gives perfect} \\ \text{protection for palletized load.} \end{array}$ 

 $MIMALITE^{\mathsf{TM}}$  provides a tight export-worthy pack.