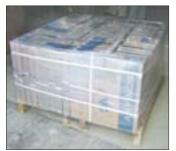

MIMALITE™ wrapping is the best method to stabilize mixed load pallet.

MIMALITE™ with Girotec machine is highly suitable for scattered packaging.

 $\begin{array}{c} \text{MIMALITE}^{\,\scriptscriptstyle{\mathsf{TM}}} \text{ gives perfect} \\ \text{protection for palletized load.} \end{array}$ 

 $MIMALITE^{\mathsf{TM}}$  provides a tight export-worthy pack.