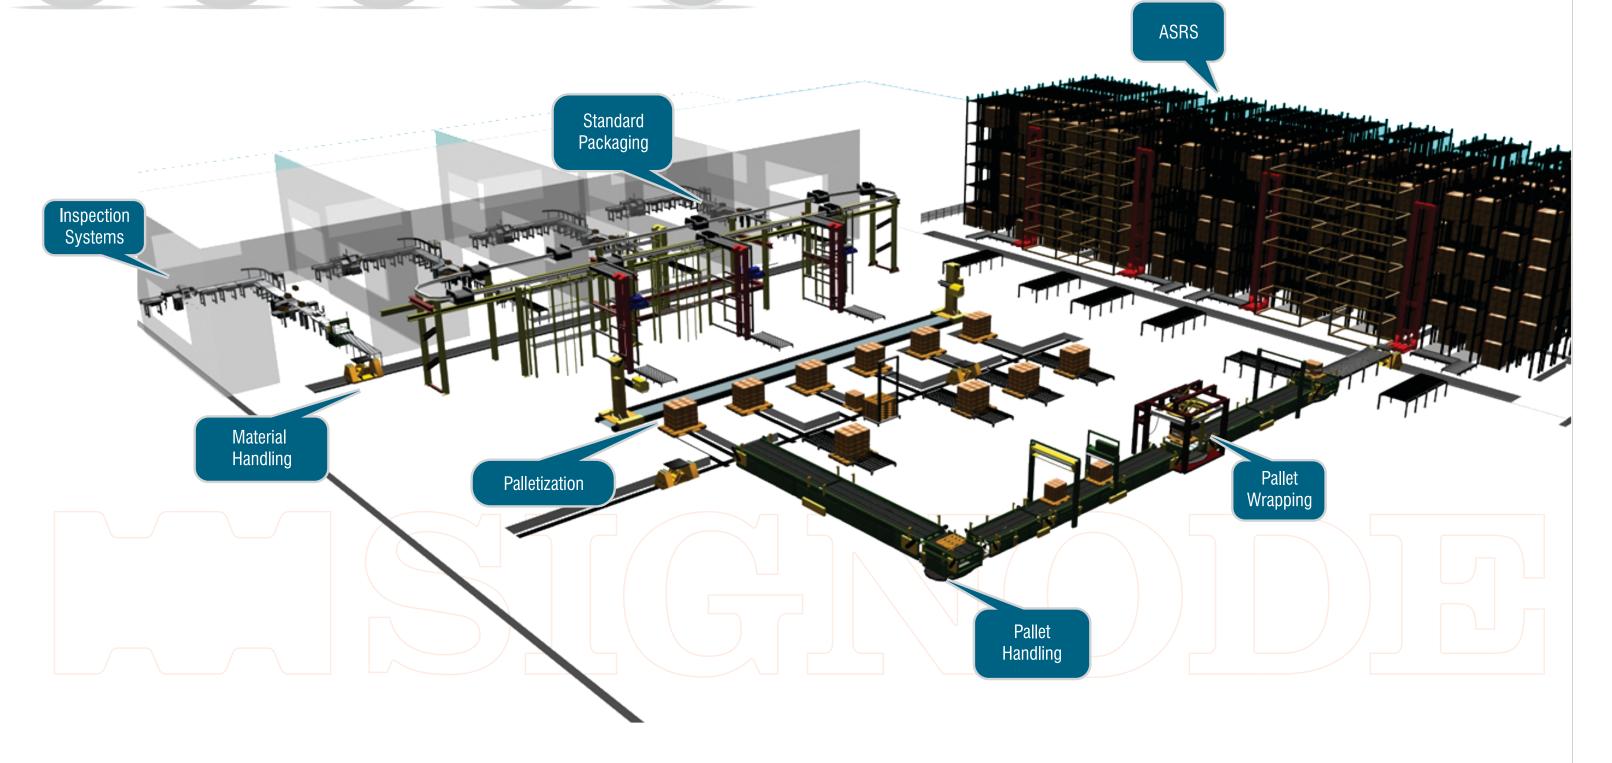

## Automatic Storage and Retrieval System

- : techsupport.psm@signodeindia.com
- : www.signodeindia.com

### **Inspection Systems**

### Print and Apply

Product based label application

### **Standard Solutions**