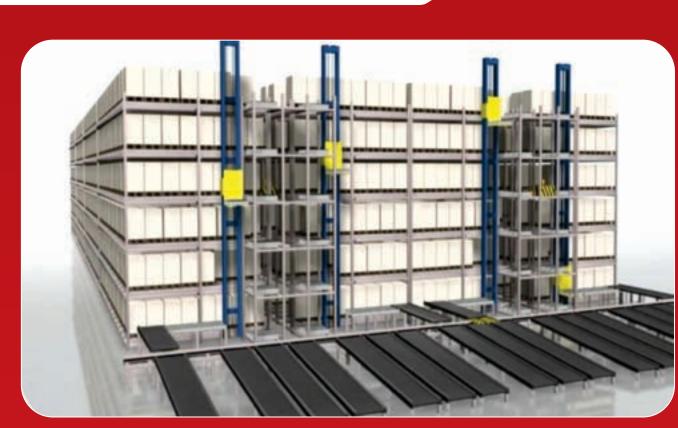

## Automatic Storage and Retrieval System

- : techsupport.psm@signodeindia.com
- : www.signodeindia.com

### 20 Pallets/hour to 200 Pallets/hour